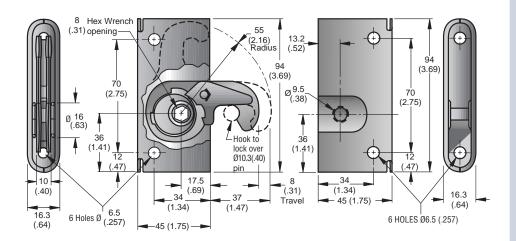

### **Dual Lock Butt-joint Panel Fastener**

- Strong closing pressure with minimal operating force
- Provides air- and water-tight seals
- Vibration and impact resistant

**Note:** Fastener illustrated in locked position. Broken line shows unlocked position.

| PART NUMBERS          |                       |
|-----------------------|-----------------------|
| Latch                 | Receptacle            |
| R5-0 <b>074</b> -08 ● | R5-0 <b>079</b> -08 ● |

#### **Material and Finish**

HOUSING: Carbon steel.
CAM UNIT: HOOKS - Hardened
alloy steel, TRIGGER - Carbon steel.
CAM - Brass.
All parts are zinc plated, (except

All parts are zinc plated, (except for CAM).

## Product Strength Guidelines

(To assist in your product selection; samples are available for your evaluation.)
Ultimate tensile load: 11,110 N (2,500 lbs.)