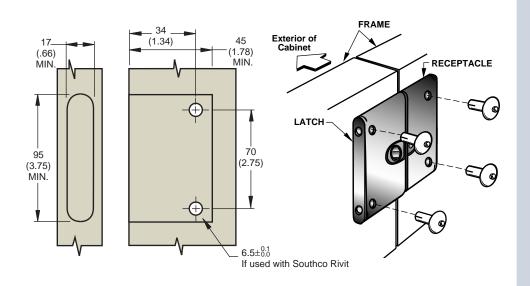

### Installation and Suggested Panel Preparation

### **Recessed Pocket**

### **Side Mount**

millimeter (inch)
millimeter
(inch)
Dimensions without tolerances are for reference only.